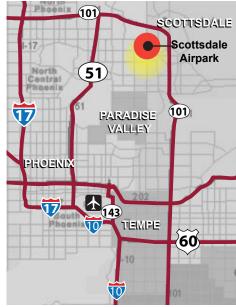

## **OUTSTANDING FEATURES FOR A MODERN & PLEASANT WORK ENVIRONMENT**

**MAP OVERVIEW** 

- Spacious welcoming lobby with open staircase
- · Open concept layout with plenty of natural lighting
- · Exposed ductwork for a contemporary feel
- Architectural appeal with a variety of class 'A' finishes throughout
- Covered parking available
- Close proximity to Scottsdale Airpark's popular shopping and dining destinations

### 15150 N HAYDEN ROAD • SCOTTSDALE, AZ 85260

Over 100 restaurants within 5 minute drive

MASTRO'S OCEAN CLUB
CAPITAL GRILLE
DOMINICK'S STEAKHOUSE
NORTH ITALIA
THE VIG
BENIHANA
GRIMALDI'S PIZZERIA
ZINC BISTRO
OHSO BREWERY

### CLOSE PROXIMITY TO NORTH SCOTTSDALE'S FINEST SHOPPING AND DINING DESTINATIONS