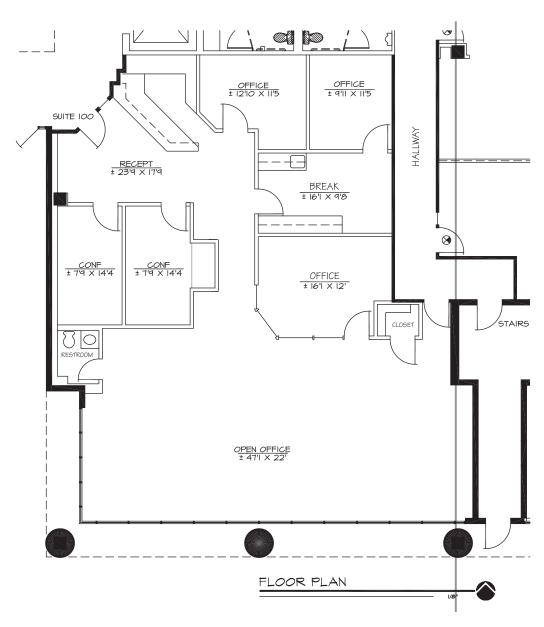

O 480 443 3992 16410 N 91st St Suite 112 Scottsdale, AZ 85260 SIZE/DESCRIPTION: • ±2,879 SF FIRST FLOOR LOBBY ACCESS

BUILDOUT INCLUDES: • RECEPTION WITH BUILT-IN DESK

CONFERENCE ROOM

• FOUR (4) OFFICES

• LARGE OPEN FLEX SPACE

BREAK ROOM

RESTROOM

**PARKING RATIO:** • 4/1,000

ZONING: • I-1 CITY OF SCOTTSDALE

±2,879 SF

15150 N HAYDEN ROAD • SCOTTSDALE, AZ 85260