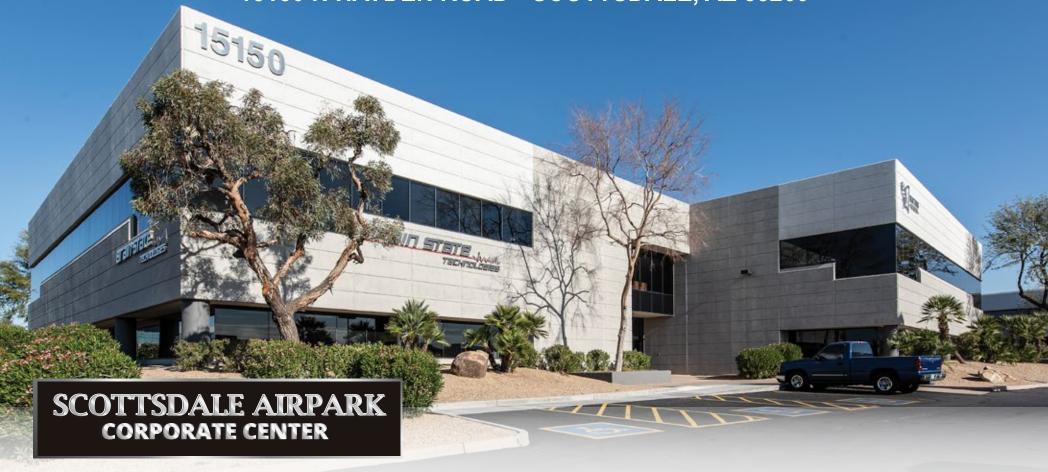

# SCOTTSDALE AIRPARK CORPORATE CENTER OFFICE SUITE FOR LEASE FIRST FLOOR LOBBY SUITE 100 ±2,879 SF

15150 N HAYDEN ROAD • SCOTTSDALÉ, AZ 85260

RECENTLY RENOVATED COMMON AREAS • CONTEMPORARY FINISHES FOR AN OPTIMAL WORKPLACE ENVIRONMENT

O 480 443 3992 16410 N 91st St Suite 112 Scottsdale, AZ 85260 SIZE/DESCRIPTION: • ±2,879 SF FIRST FLOOR LOBBY ACCESS

BUILDOUT INCLUDES: • RECEPTION WITH BUILT-IN DESK

CONFERENCE ROOM

• FOUR (4) OFFICES

• LARGE OPEN FLEX SPACE

BREAK ROOM

RESTROOM

**PARKING RATIO:** • 4/1,000

ZONING: • I-1 CITY OF SCOTTSDALE

±2,879 SF

15150 N HAYDEN ROAD • SCOTTSDALE, AZ 85260