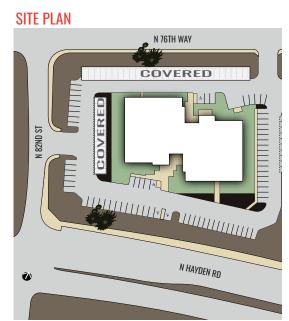

## **OUTSTANDING FEATURES FOR A MODERN & PLEASANT WORK ENVIRONMENT**

**MAP OVERVIEW** 

- Spacious welcoming lobby with open staircase
- · Open concept layout with plenty of natural lighting
- · Exposed ductwork for a contemporary feel
- Architectural appeal with a variety of class 'A' finishes throughout
- Covered parking available
- Close proximity to Scottsdale Airpark's popular shopping and dining destinations